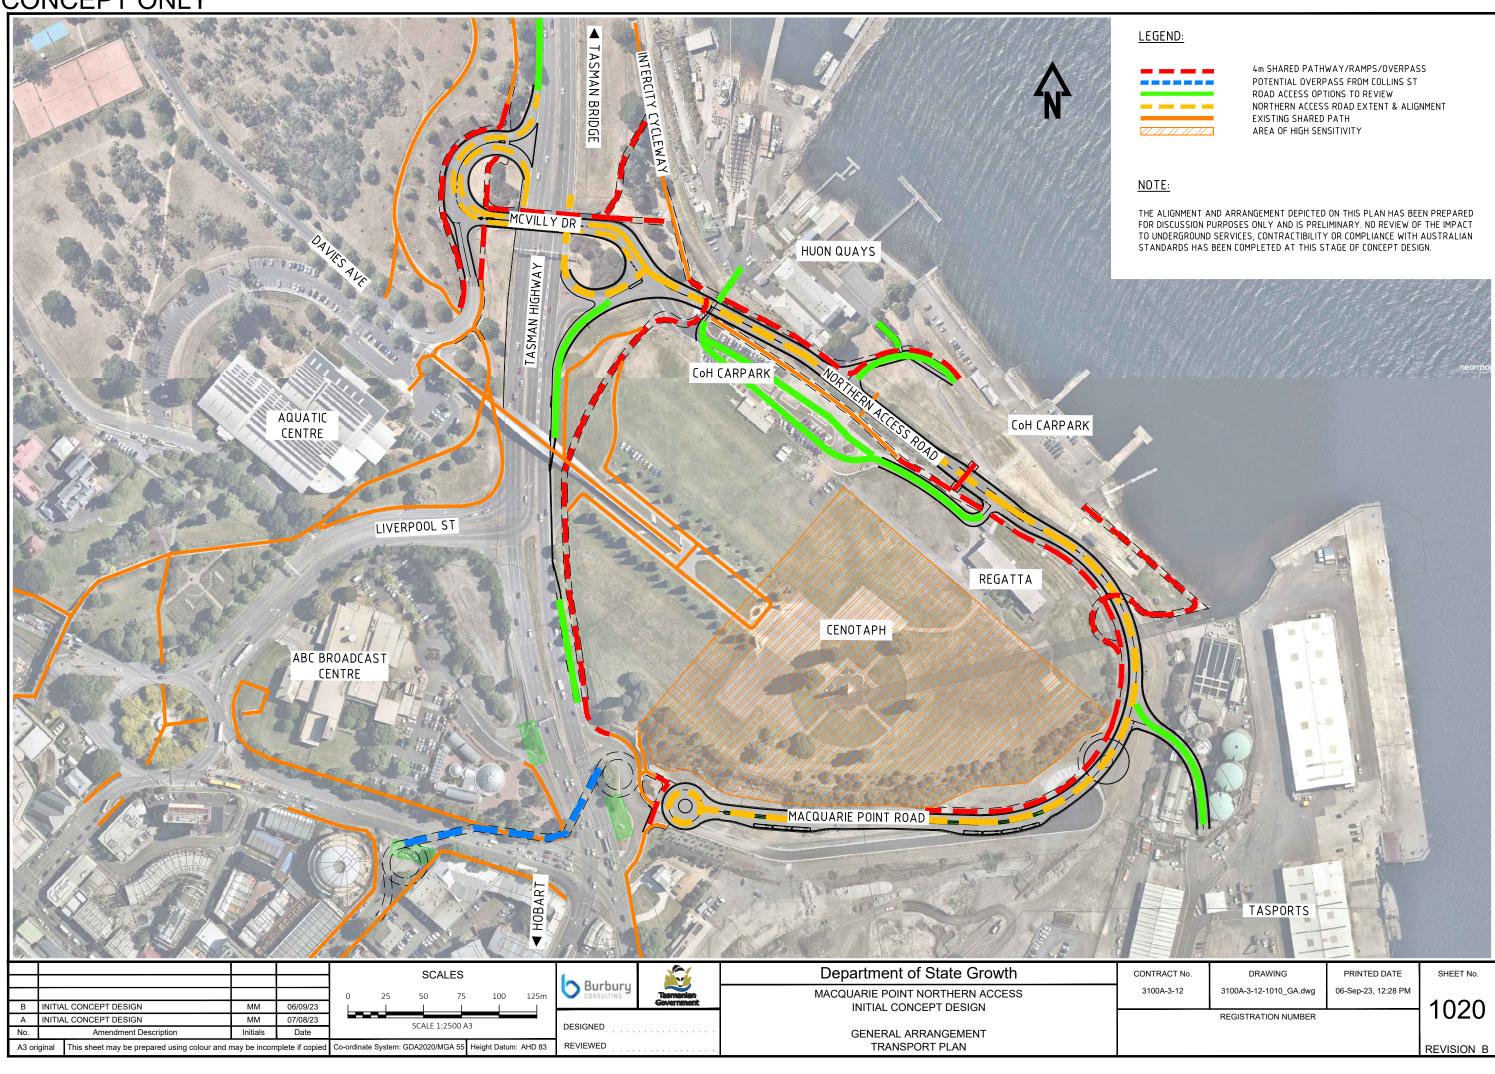

## MACQUARIE POINT NORTHERN ACCESS

## INITIAL CONCEPT DESIGN

## CONTRACT No. 3100A-3-12 DESIGN

THIS INITIAL CONCEPT DESIGN HAS BEEN COMPLETED TO INFORM MASTER PLANNING FOR THE MACQUAIRE POINT SITE. THE DESIGN HAS NOT FULLY RESOLVED THE SELECTION OF ENGINEERING SOLUTIONS AND SOME ASPECTS HAVE NOT BEEN RESOLVED AT THIS POINT IN DESIGN.